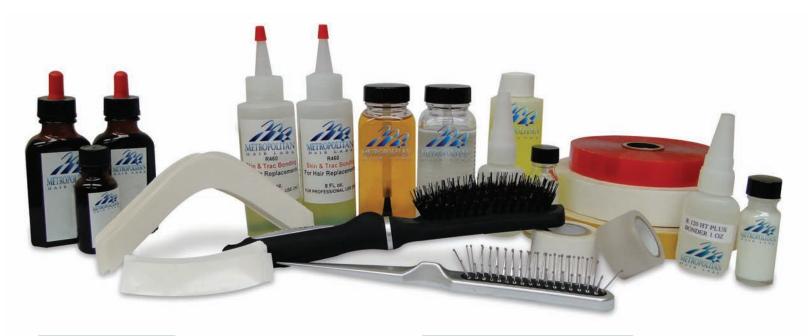

### **DAILY WEAR**

R109 METRO STIXON FRONT CONTOUR STRIPS

R111 METRO 1" CLEAR STRAIGHT STRIPS

R110 HRS CONTAX CONTOUR STRIPS

R196 HRS CLEAR CONTAX STRAIGHT STRIPS

R114 CLEAR TAPE TOLL 1" X 3"

R116 CLEAR ROLL 1/2" X 3"

R117 STIXON CLOTH TAPE ROLL 1" X 3"

R121 TRANSPORE TAPE ROLL 1" X 3" (1 SIDED)

R450 TRANSLACE FRONT CONTOUR STRIPS

R451 TRANSLACE 6" CONTOUR STRIPS

### **EXTENDED WEAR**

R94 SUNSHINE FRONT CONTOURS

R95 SUNSHINE READ STRIPS

R96 SUNSHINE 1" X 3 YRDS

R97 STICK IT FRONT CONTOURS

R98 STICK IT REAR STRIPS

R99 STICK IT STRAIGHT STRIPS

R93 STICK IT 1" X 3" ROLLS

R84 SPOT ON

R103 TROPICAL GRIP REAR STRIPS

R104 TROPICAL GRIP FRONT CONTOUR STRIPS

R112 TROPICAL GRIP ROLL 1" X 3"

R154 TROPICAL GRIP BIGGIE ROLL 1" X 3 YRDS

R452 SPORTSGRIP FRONT CONTOURS

R453 SPORTSGRIP EURO 3" CONTOURS

R463 SPORTSGRIP REAR STRIPS

R457 DUAL GRIP FRONT CONTOURS

R162 MUSTARD LINER FRONT CONTOUR STRIPS

R144 MUSTARD LINER BIGGIE ROLL 3/4" X 36 YRDS

R187 RED LINER FRONT CONTOUR STRIPS

R178 RED LINER TAPE ROLL 3/4" X 36 YRDS

### PERMANENT WEAR

R90 EAGLE GRIP FRONT CONTOURS

R91 EAGLE GRIP REAR STRIPS

R92 EAGLE GRIP ROLL 1" X 3"

R467 BLUE GRIP BONDING STRIPS

R466 REINFORCED TEMPLATE TAPE

### **ADHESIVES**

R118 STIXON LIQUID ADHESIVE

R119 HRS LIQUID ADHESIVE

R120 HT BONDER 1 OZ (HARD BONDER)

R89 EZ LACE ADHESIVE

### **BONDERS**

R161 METRO BOND 107S (SILICONE) 8 OZ

R159 METRO BOND 107R (RUBBER) 8 OZ

R199 METRO BOND X (SILICONE) 4 OZ

R459 LACE BOND (LACE) 5 OZ

R460 SKIN & TRACK BOND (FOR LACE OR POLYMER) 4 OZ

R468 NATURAL BOND (NON-LATEX LACE) 4 OZ

### **CLEANSERS & REMOVERS**

R459 CITRO BASE CLEANER & ADHESIVE REMOVER

X157 ARCOS SOLVENT

R87 PREP IT

R86 CLEAN IT 8 OZ

R85 CLEAN IT 1 GALLON