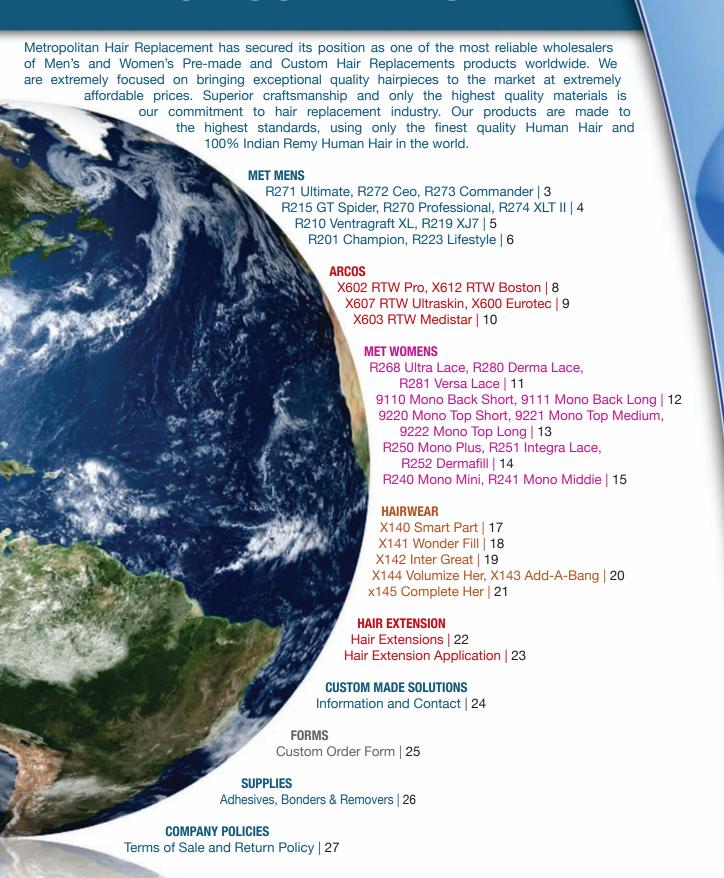

### **R271 ULTIMA**

Type: PROGRAM

**Hair Direction: FREESTYLE** 

Size: 10" X 8" Hair Length: 6"

Density: MEDIUM LIGHT Curl Pattern: 25-30MM Hair Type: HUMAN HAIR

**Details:** Ultra wafer-thin skin & lace base allows for ultimate comfort & breathability. A soft French lace front gives an extremely natural hairline & with V-looped knotting in skin area hair

appears to be growing directly out of the scalp. Full skin bonding

recommended.