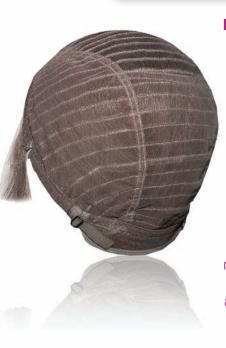

### **R252 DERMAFILI**

Type: STANDARD Hair Direction: FREESTYLE

**Size:** 6" X 5"

Hair Length: 10" - 12"
Density: MEDIUM
Curl Pattern: 30-35mm
Hair Type: HUMAN HAIR

**Details:** The ideal skin-like solution for front, top of the head or crown enhancement. This pliable second skin base is thoughtfully handcrafted to virtually disappear and it appears as though hair is growing directly from the scalp. Using Dermafill adds just enough volume and

fullness to enhance any style for a more natural appearance.

- annua

\*Colors based off of Womens Metropolitan Color Ring