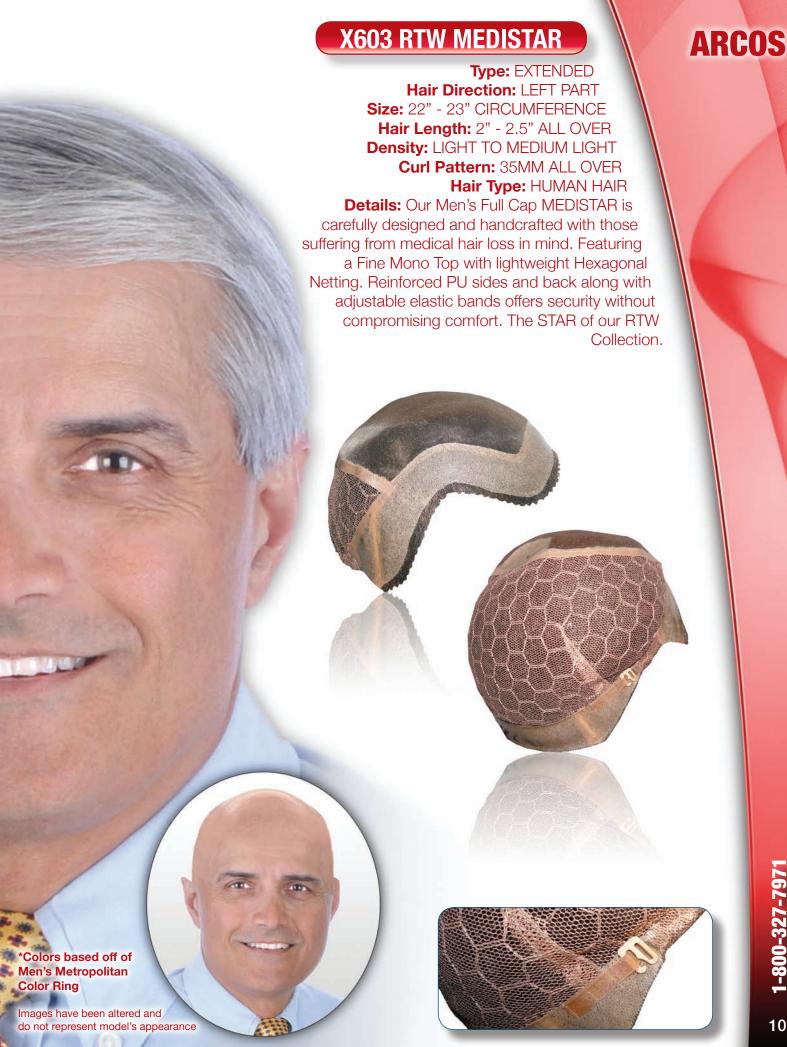

### **X607 RTW ULTRASKIN**

Type:

**EXTENDED** 

**Hair Direction:** 

**FREESTYLE** 

**Size:** 10" X 8"

**Hair Length:** 

3" - 4" ALL OVER

**Density:** 

**MEDIUM LIGHT** 

**Curl Pattern:** 

40 - 45mm

**Hair Type:** 

**HUMAN HAIR** 

**Details:** 

An exceptionally durable

thin PU/silk base. The unique microfine tear-proof netting is reinforced with second skin PU material which guarantees a long lasting all skin unit. This base is especially lightweight and stretchable, yet remarkably durable for thin PU. Featuring single hair

"real-grow" ventilation.