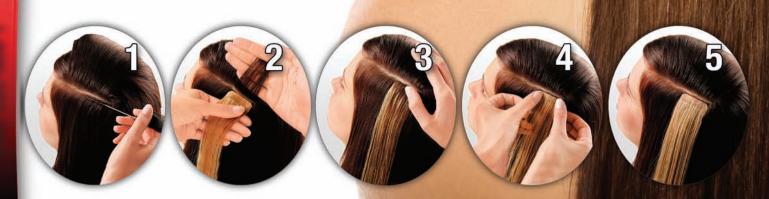

AT THE OCCIPITAL BONE.

**EXTENSION** PLACE THE EXTENSION WITH ADHESIVE SIDE FACING UPWARDS, OUT ABOUT 1/8" FROM SCALP FOR NATURAL COMFORT

3. COVER THE EXTENSION WITH A VERY THIN LAYER OF THE CLIENTS OWN HAIR, MATCHING

4. POSITION THE SECOND EXTENSION BAND ADHESIVE SIDE DOWN DIRECTLY FIRMLY TOGETHER WITH YOUR FINGERS TO ASSURE A

5. THE EXTENSION APPLICATION IS COMPLETE!

SECURE BOND.

Metropolitan Hair Replacement's goal is to offer the very best service and products to meet the ever-growing needs of our clients. Therefore, we are committed to providing exceptionally made custom order solutions and resources at affordable prices.