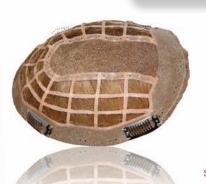

### **R240 MONO MIN**

**Type:** PROGRAM

Hair

**Direction:** 

**FREESTYLE** 

Size:

4.5" X 4.5"

**Hair Length:** 

12-14"

Density:

MEDIUM LIGHT

**Curl Pattern:** 

25 MM

**Hair Type:** 

**HUMAN HAIR** 

**Details:** 

MONO MIDDIE gives

you just enough

coverage for smaller

hair loss clients. Made with soft comfortable Fine Mono Mesh and features a PU Coated Perimeter all around. This piece can be taped, bonded or attached using clips. Under venting all around & made with the finest Indian Human Hair.