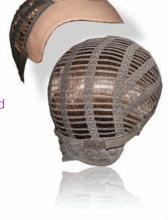

### **R251 INTEGRA LACE**

Type: STANDARD
Hair Direction:
CENTER CROWN
Size: 8 ½" X 7 ½"
Hair Length: FRONT: 5" - 6"
BACK: 10" - 12"
Density: MEDIUM

Curl Pattern: 35-40mm
Hair Type: HUMAN HAIR
Details: Integra Plus offers the security and versatility of perimeter attachment or removable combs.
With a sheer top and extended lace front, the styling options are endless

making this a necessary go to. A soft lace integrations material is used to ensure the most lightweight comfortable wear. Strong yet comfortable integration openings in the back allow you to control the volume & appearance of your client's hair making this a perfect solution for most any client. This is an instant solution for thinning, allow you to add just the right amount of fullness needed to give your client's and effortless carefree solution.