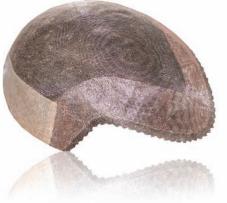

SIDES & BACK

Density:

LIGHT TO MEDIUM

**Curl Pattern:** 

20 MM FRONT & TOP / 25 MM SIDES & BACK

**Hair Type:** HUMAN HAIR

**Details:** A medium mesh top with reinforced double lace front features patented stabilizing stitching and a seamless top to front lace transition. Welded mono top is durable while remaining comfortable and breathable. Sides and back are reinforced PU/Silk ideal for perimeter bonding or taping. Front edge is extended single scalloped lace for natural hairline.

### X612 RTW BOSTON

Type:

EXTENDED Hair Direction:

FREESTYLE

**Size:** 10" X 7.5"

Hair Length:

3" - 4" ALL OVER

Density:

LIGHT TO MEDIUM

**Curl Pattern:** 

20 MM FRONT & TOP / 25 MM SIDES & BACK

Hair Type:

HUMAN HAIR

Details: A great blend of durability & function, the base design is an improved classic in Ready to Wear lengths. This Mono Mesh top is durable while remaining comfortable and breathable. This lace front features a double layer of reinforced stitched lace for clean hassle free bonding. Sides and back are reinforced PU ideal for customization & one of a kind fit. Front edge is extended single scalloped lace for natural hairline. This unit contours to the head beautifully!